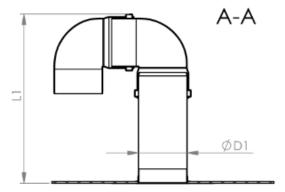

# **TECHNICAL INFORMATION**

| D1 L1 | L3  |         |      |
|-------|-----|---------|------|
|       |     | BITUMEN | FOIL |
| Ø75   | 350 | E00     | 330  |
| Ø110  | 380 | 500     |      |