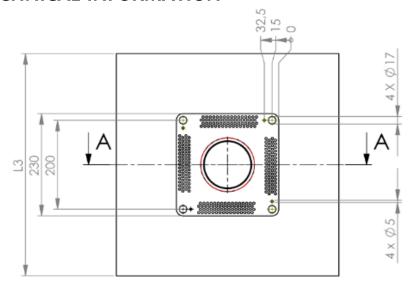

# **TECHNICAL INFORMATION**

| D1 L1 | L3  |         |      |
|-------|-----|---------|------|
|       |     | BITUMEN | FOIL |
| Ø75   | 350 | E00     | 330  |
| Ø110  | 380 | 500     |      |