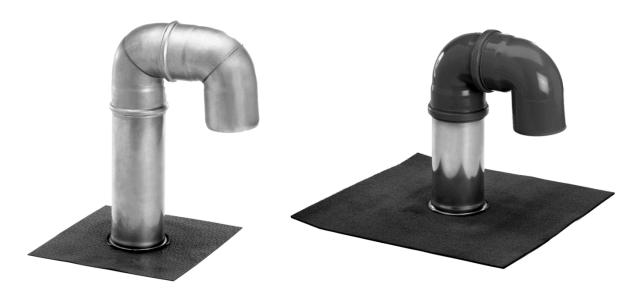

## JUAL Cable flashing

#### **MATERIALS:**

Fully welded pipe and assembly ring in acid proof stainless steel AISI 316 / EN 1.4401.

Flange in stainless steel AISI 304/EN 1.4301 for bitumen membrane or foil coated steel flange for foil membrane.

Elbows: \*PP or stainless steel AISI 304/EN 1.4301.

Membrane: Bitumen or foil. To be specified at ordering.

\*PP material is not UV resistant

Installation and application must be conducted in accordance with current industry standards and compatibility with the roofs membrane must be secured.

# **DELIVERY**

JUAL Cable flashings can be delivered with two different elbows. These are not installed upon delivery – which makes it easier to install the cable flashing and pull the cables through it.